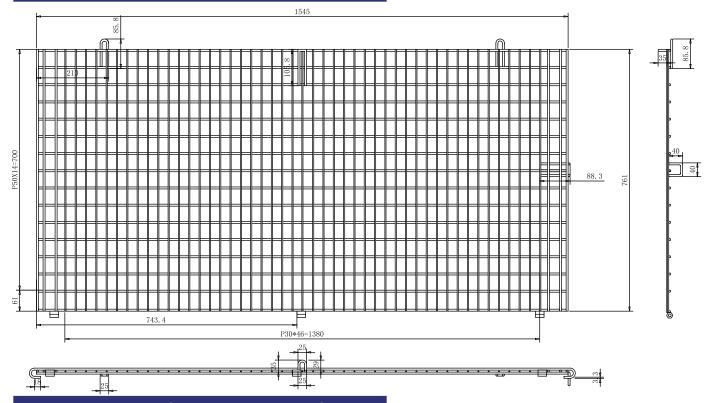

| Black Epoxy Shelf       |
| Casters (4 required for mobility) |                         |
| Item 14460                        | 5" Casters (no brake)   |
| Item 14461                        | 5" Casters (with brake) |
| Posts (4 required)                |                         |
| Item 20094                        | NSF 64" Posts           |
|                                   |                         |

Telephone: 1-800-465-0234

Fax: (905) 607-0234

Email: sales@omcan.com

Website: www.omcan.com











# MAINTENANCE AND SAFETY



#### TECHNICAL DRAWING (Side Panel Left)





#### **TECHNICAL DRAWING (Side Panel Right)**



# MAINTENANCE AND SAFETY



#### TECHNICAL DRAWING (Back Panel)



# MAINTENANCE AND SAFETY



#### TECHNICAL DRAWING (Front Panel Left Side)



#### TECHNICAL DRAWING (Front Panel Right Side)